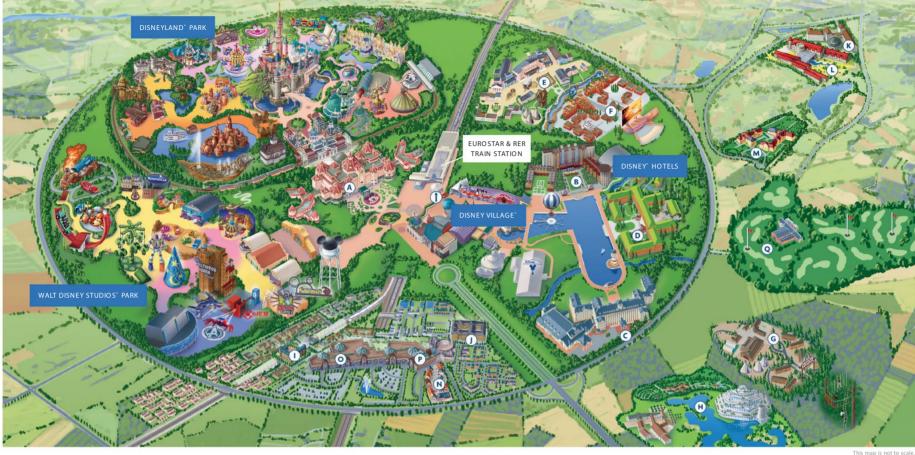

#### 35 mins from Nation Station Marne-la-Vallée/ Paris Chessy (Disneyland<sup>®</sup> Paris)

RER A train line

#### ACCESS TO DISNEYLAND® PARIS

- · By train, direct to Marne-la-Vallée/Chessy station (two mins walk to the Disney<sup>®</sup> Parks).
- · By plane, with regular transfers from the Paris airports by Magical Shuttle bus (extra charge applies).
- · By car, ideally placed within reach of major international motorways.

#### PLACES TO STAY

| (A) Disneyland <sup>®</sup> | Hotel                                        |  |
|-----------------------------|----------------------------------------------|--|
| Currently closed,           | undergoing a majestic, royal transformation. |  |

| B Disney Hotel New York –                  | 10<br>mins 🐓 | 8<br>mins  | Ģ |
|--------------------------------------------|--------------|------------|---|
| The Art of Marvel                          |              |            |   |
| © Disney Newport Bay Club                  | 15<br>mins   | 8<br>mins  | Ģ |
| Disney Sequoia Lodge                       | 15<br>mins   | 8<br>mins  | F |
| Disney Hotel Cheyenne                      | 20<br>mins   | 8<br>mins  | Ģ |
| Disney Hotel Santa Fe                      | 20<br>mins   | 8<br>mins  | Ģ |
| Disney Davy Crockett Ranch                 | 15<br>mins 🔗 |            |   |
| (F) Les Villages Nature <sup>®</sup> Paris | 10<br>mins 📾 | 25<br>mins | Ģ |
| Hôtel l'Elysée Val d'Europe                |              | 10<br>mins | Ģ |
| () Adagio Marne-la-Vallée Val d'Europe     |              | 10<br>mins | G |
| (K) B&B Hotel                              |              | 10<br>mins | G |
| () Explorers Fabulous Hotels Group         |              | 10<br>mins | 6 |
| M Campanile Val de France                  |              | 10<br>mins | 6 |
| <b>U</b>                                   |              |            |   |