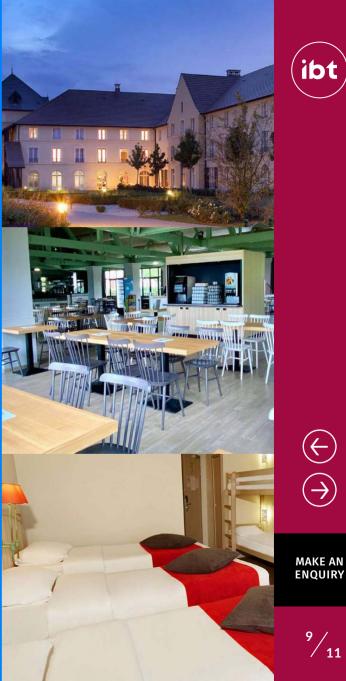

# **Campanile Val de France**

10 Avenue de la Fosse des Pressoirs, 77700 Magny-le-Hongre, France tel. +33 1 60 43 61 61 web. val-de-france.campanile.com

### **HOTEL INFORMATION**

An inviting place to stay with a cosy, calm and relaxed atmosphere. As soon as you walk into the lobby, you see the charm of a family home, with large wicker sofas and a decorative fireplace. Enjoy all the services and activities: Disney boutique, free shuttle services, video games areas, merry-go-round, luggage store and restaurant.

### LOCATION

At the entrance to Disneyland<sup>®</sup> Paris, enjoy the proximity of "La Vallée Village" an outlet shopping centre, and the Val d'Europe shopping centre, located only 5km from the hotel by shuttle

### ROOMS

300

### **FEATURES**

Two buildings, with two floors and a lift, restaurant, buffet breakfast, free wi-fi

## BEDROOMS

All rooms with en-suite facilities, air conditioning, desk area, individual safe and TV