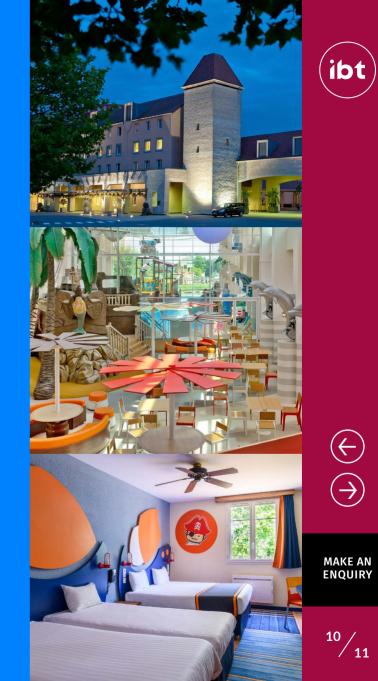

# **Campanile Val de France**

10 Avenue de la Fosse des Pressoirs, 77700 Magny-le-Hongre, France tel. +33 1 60 43 61 61 web. val-de-france.campanile.com

### **HOTEL INFORMATION**

An inviting place to stay with a cosy, calm and relaxed atmosphere. As soon as you walk into the lobby, you see the charm of a family home, with large wicker sofas and a decorative fireplace. Enjoy all the services and activities: Disney boutique, free shuttle services, video games areas, merry-go-round, luggage store and restaurant.

### LOCATION

At the entrance to Disneyland<sup>®</sup> Paris, enjoy the proximity of "La Vallée Village" an outlet shopping centre, and the Val d'Europe shopping centre, located only 5km from the hotel by shuttle

### ROOMS

300

### **FEATURES**

Two buildings, with two floors and a lift, restaurant, buffet breakfast, free wi-fi

## BEDROOMS

All rooms with en-suite facilities, air conditioning, desk area, individual safe and TV