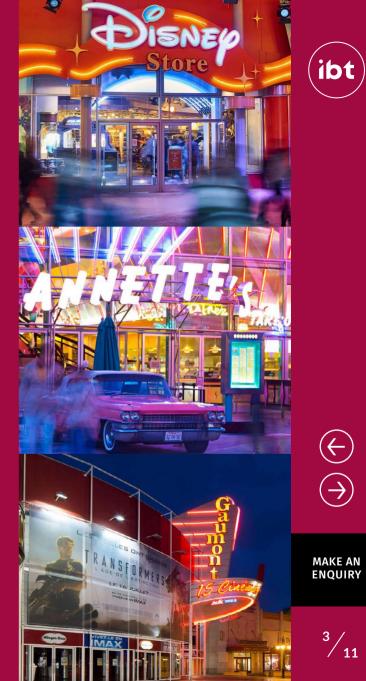

Disney Village is a bustling entertainment quarter offering fun late into the evenings with shopping, themed restaurants, shops, dancing shows, a cinema and a giant balloon.

After an epic adventure in the Disney parks, marvel at the Disney Stars on Parade and finish the evening with the breathtaking, spectacular Disney Illuminations show to leave your heart soaring.

## Explore **Disney Village**

Just a few steps from the Disney Parks is the dazzling entertainment quarter of Disney Village. An exciting and energetic place to spend your evening with food, shows, dancing and cinema to round off your day.